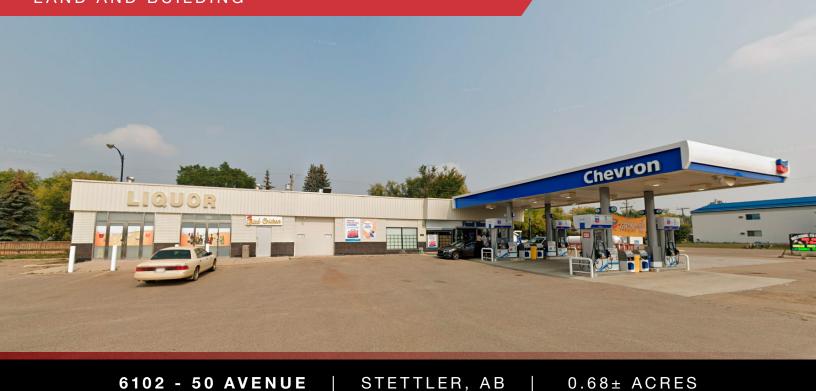

## COURT ORDERED SALE

NEWLY RENOVATED GAS STATION

6102 - 50 AVENUE | STETTLER, AB

## PROPERTY HIGHLIGHTS

- Prime Location & Visibility: Positioned on a major arterial road (HWY 12) for maximum exposure to 7,280 vehicles (50 Avenue/61 Street Costar)
- **Renovated Building and Gas Station:** Modern interior and exterior building upgrades with upgraded gas pumps
- Additional Income: Ability to accommodate complementary tenancies, enhancing revenue potential through diversified lease revenue streams

## ADDITIONAL INFORMATION

| PURCHASE PRICE    | \$1,375,000                 |
|-------------------|-----------------------------|
| LEGAL DESCRIPTION | Plan 1759KS, Block 1, Lot 1 |
| ZONING            | C2                          |
| BUILDING SIZE     | 3,350 sq.ft.±               |
| LAND SIZE         | 0.68 acres±                 |
| YEAR BUILT        | 1986                        |
| PROPERTY TAXES    | \$22,262.00 (2024)          |