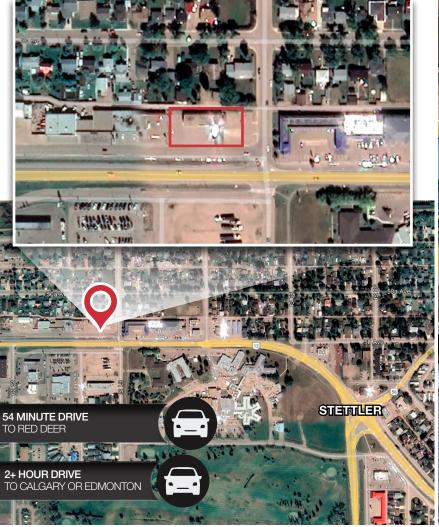

Stettler, known as the "Heart of Alberta," is a regional hub located between Edmonton and Calgary with a population of about 5,500 and a trade area of over 27,000. The town supports a diverse economy driven by agriculture, energy, healthcare, and retail. With strong infrastructure, highway access, and a business-friendly environment, Stettler offers solid potential for commercial real estate investment.

2025 COSTAR DEMOGRAPHICS WITHIN 10KM RADIUS

780 436 7410