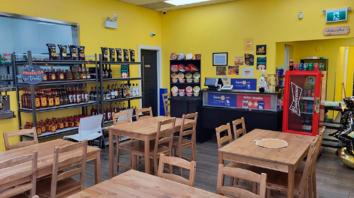

## PROPERTY HIGHLIGHTS

- Prime Location & Visibility: Positioned on a major arterial road (HWY 12) for maximum exposure to 7,280 vehicles (50 Avenue/61 Street Costar)
- **Renovated Building and Gas Station:** Modern interior and exterior building upgrades with upgraded gas pumps
- Additional Income: Ability to accommodate complementary tenancies, enhancing revenue potential through diversified lease revenue streams