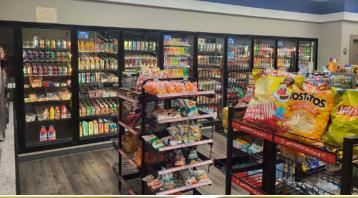

## PROPERTY HIGHLIGHTS

- Prime Location & Visibility: Positioned on a major arterial road (HWY 12) for maximum exposure to 7,280 vehicles (50 Avenue/61 Street Costar)
- **Renovated Building and Gas Station:** Modern interior and exterior building upgrades with upgraded gas pumps
- Additional Income: Ability to accommodate complementary tenancies, enhancing revenue potential through diversified lease revenue streams